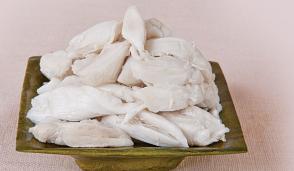

### <u>Imperial</u>

Jumbo

Lump

Large Pieces of shell-free white meat (approximately 35-45 lumps per pound). Ideal for crabmeat cocktails and salads.

|   | 10000 ca |      |        | Pack  |     | UPC Code     |
|---|----------|------|--------|-------|-----|--------------|
| # | 10010 p  | ouch | Can:   | 12/1  | b.  | 811238000065 |
|   |          |      | Pouch: | 4/3/1 | lb. | 811238200014 |