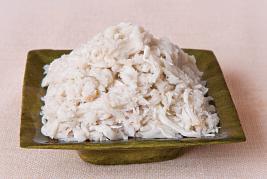

Also known as Lump and Backfin. Finer pieces of lump. Ideal for soups, dips and crab cakes.

Lump

| Item # 10600 can |        | Pack      | UPC Code     |
|------------------|--------|-----------|--------------|
| # 10610 pouch    | Can:   | 12/1 lb.  | 811238000034 |
| # 16004 6 oz     | Pouch: | 4/3/1 lb. | 811238200045 |
|                  | Pouch: | 24/6 oz.  | 811238100048 |