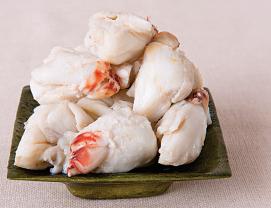

<u>Super</u> Lump

Chunky pieces of lump and broken jumbo, as well as small whole jumbo lumps. Ideal for fish toppings, stuffing and crab cakes.

Item # 10400 can UPC Code Pack # 10410 pouch Can: 12/1 lb. 811238000027 Pouch: 4/3/1 lb. 811238200038 #16003 6 oz Pouch: 24/6 oz. 811238100031