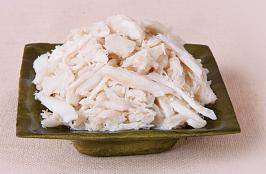

Also known as Lump and Backfin. Finer pieces of lump. Ideal for soups, dips and crab cakes.

Lump

| Item # 10600 can |        | Pack      | UPC Code     |
|------------------|--------|-----------|--------------|
| # 10610 pouch    | Can:   | 12/1 lb.  | 811238000034 |
| # 16004 6 oz     | Pouch: | 4/3/1 lb. | 811238200045 |
|                  | Pouch: | 24/6 oz.  | 811238100048 |