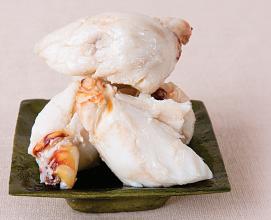

### <u>Imperial</u>

Jumbo

Lump

Large Pieces of shell-free white meat (approximately 35-45 lumps per pound). Ideal for crabmeat cocktails and salads.

|   | 10000 ca |      |        | Pack  |     | UPC Code     |
|---|----------|------|--------|-------|-----|--------------|
| # | 10010 p  | ouch | Can:   | 12/1  | b.  | 811238000065 |
|   |          |      | Pouch: | 4/3/1 | lb. | 811238200014 |