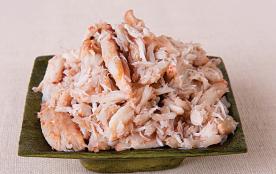

**Special** Meat

Ite

Finely shredded virtually shell free white meat that comes from a blend of 80% shredded white meat and 20% small lump pieces. Ideal for soups, spreads, dips and crab cakes.

| em | # | 10900 | can   |       | Pack      | UPC Code     |
|----|---|-------|-------|-------|-----------|--------------|
|    | # | 10910 | pouch | Can:  | 12/1 lb.  | 811238000041 |
|    |   |       |       | Pouch | 4/3/1 lb. | 811238200052 |
|    |   |       |       |       |           |              |