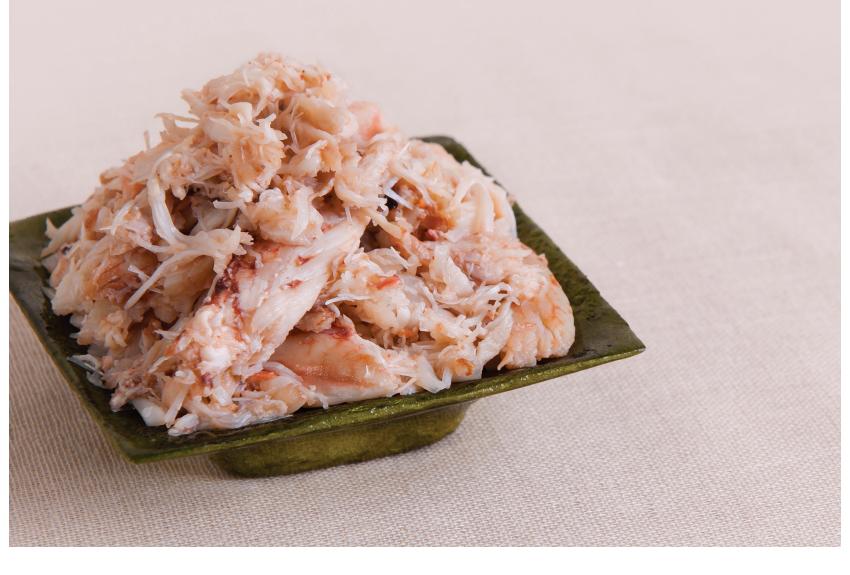

**Special** Meat

Ite

Finely shredded virtually shell free white meat that comes from a blend of 80% shredded white meat and 20% small lump pieces. Ideal for soups, spreads, dips and crab cakes.

| em | # | 10900 | can   |       | Pack      | UPC Code     |
|----|---|-------|-------|-------|-----------|--------------|
|    | # | 10910 | pouch | Can:  | 12/1 lb.  | 811238000041 |
|    |   |       |       | Pouch | 4/3/1 lb. | 811238200052 |
|    |   |       |       |       |           |              |